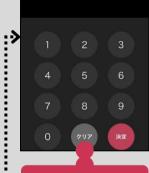

The museum profile will be displayed. When viewing the exhibit, choose "Guide" and proceed by

1 2 3

サンプル博物館

Input the number corresponding to the exhibited item and tap "Set."

サンプル博物館 初期のスケッチ。××市を離れて30年がたち、 久しぶりに訪れたときに描いたものだそうで