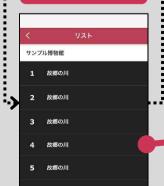

施設選択

北海道

entering the number. サンプル博物館

サンプル博物館 サンブル博物館 サンプル博物館 サンプル博物館 サンプル博物館 かつて宿場町として栄えた××市の個性あふれ サンプル博物館 る文化を肌で実感できる博物館です。「××宿

> If you choose "List," a list of items being exhibited will be displayed. If you choose "Download," the data from that museum will be downloaded onto your smartphone, but that data will be deleted 24 hours later.